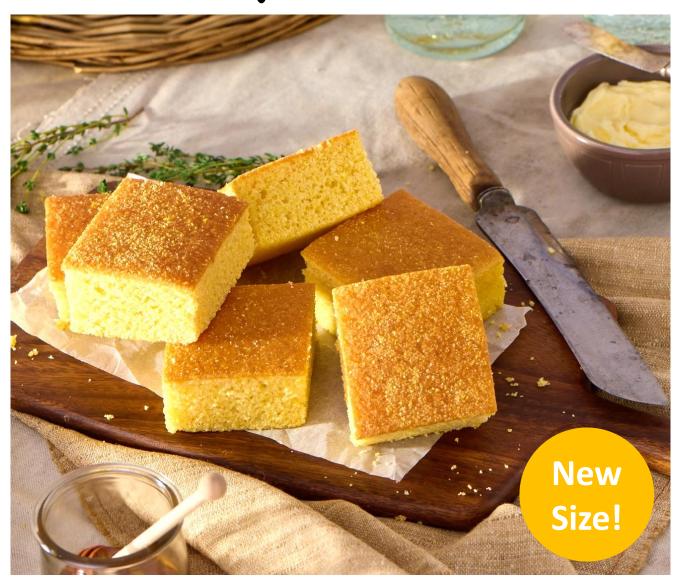

# Baked Half Sheet Cornbread

The premium quality of this Baked Cornbread can only come from Bake'n Joy! So rich, moist and loaded with cornmeal for sweet, corn-forward flavor. Golden color with a visibly hearty texture. No labor, no waste and so versatile. Cut to any size or shape you choose. Sell by the item or by the pound. Convenient profitability in every sheet!

- Cut into any shape.
- Sell by the piece or by the pound.
- See waste-saving recipes like stuffing and croutons.

Gross Case Weight: 17.5 Lb. Net Case Weight: 16 Lb.

Dimensions: 17 X 12.25 X 8.5

Ti/Hi: 7 x 8 Cube: 1.02 Cf