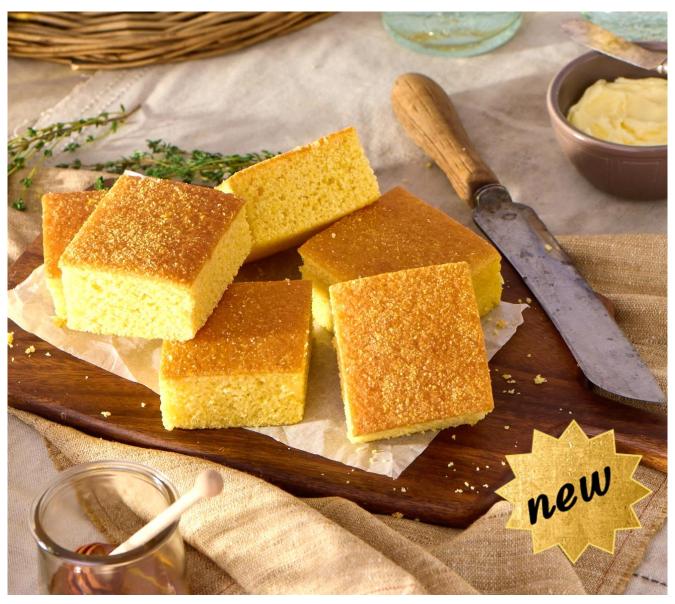

# Baked Half Sheet Cornbread

So sweet, moist and tender! Baked Half Sheet Cornbread can be cut and sold any way you choose! Sell by the piece or by the pound. Cross-merchandise on café food tables and near soup to go.

## Baked Half Sheet Cornbread

| Item#   | BNJ Brand | Cornbread Solutions by Format | Weight     | Format       | Units | Pkg  |
|---------|-----------|-------------------------------|------------|--------------|-------|------|
| 4619212 | BNJYPL    | Baked Half Sheet Cornbread    | 4/ 4.5 Lb. | Frozen/Baked | 4     | case |

- Cut into any shape.
- Sell by the piece or by the pound.
- See waste-saving recipes like croutons

Gross Case Weight: 19.5 Lb. Net Case Weight: 18 Lb. Dimensions: 17 X 12.25 X 8.5

Ti/Hi: 7 x 8 Cube: 1.02 Cf