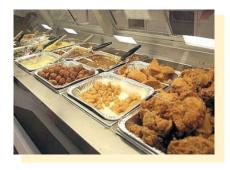

#### **CROSS MERCHANDISING IDEAS!**

**Near Hot Service Counter** 

With Rotisserie Chicken

Near the Soup Station

Alongside Prepared Meals

Add to Catering Menu